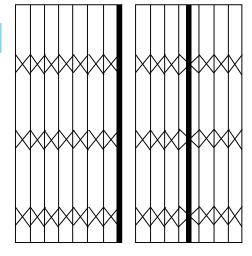

## DOORS | Trellis Gate

## The Trellis Security Gate design offers:

- 12 x 12mm Double Uprighted Security Barrier.
- 25 x 5mm flights Sizes from 1110mm high and up.
- The strongest and most solid flight configuration currently available in the South African market.
- Its features, coupled with extra slot support stainless steel rivets, an Aluminium extruded top and bottom track, coupled with anti-twist functions ensures a top quality product second to none.
- Its slam lock and dead lock qualities, together with double sealing bearings on all uprights allows for the weight of the product to be equally distributed along the entire door.
- The Martial Eagle security gate is available in both single and double fixtures, with fixture sizes from 450mm upwards.