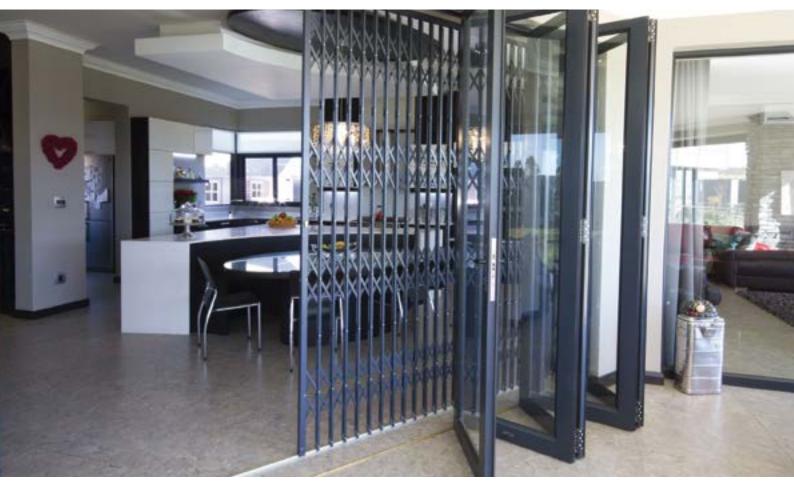

## DOORS | Trellis Gate

## The Trellis Security Gate design offers:

- 12 x 12mm Double Uprighted Security Barrier.
- 25 x 5mm flights Sizes from 1110mm high and up.
- The strongest and most solid flight configuration currently available in the South African market.
- Its features, coupled with extra slot support stainless steel rivets, an Aluminium extruded top and bottom track, coupled with anti-twist functions ensures a top quality product second to none.
- Its slam lock and dead lock qualities, together with double sealing bearings on all uprights allows for the weight of the product to be equally distributed along the entire door.
- The Martial Eagle security gate is available in both single and double fixtures, with fixture sizes from 450mm upwards.